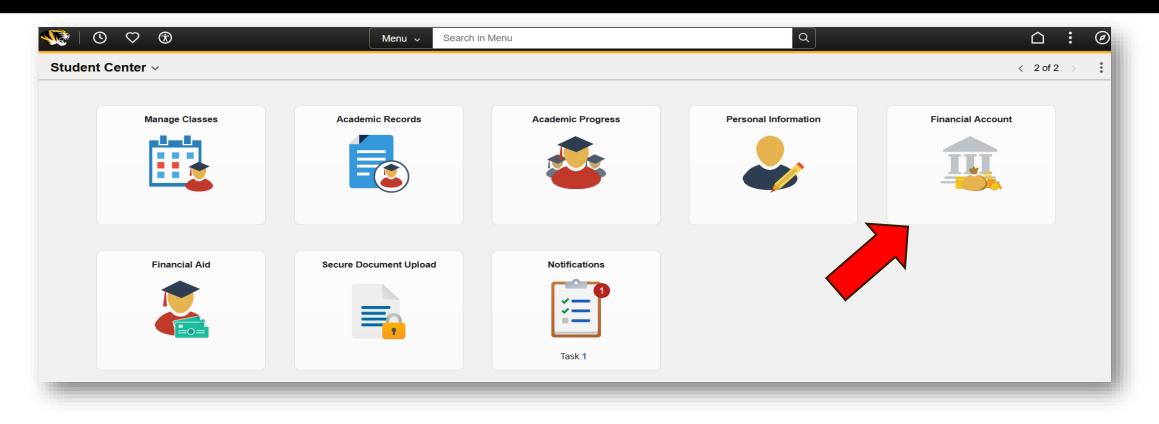

Step-by-Step Guide

Step 1: Navigate to http://myzou.missouri.edu and select the "Financial Account" tile.

Step 2: Select "Log into TouchNet" and click "Proceed to TouchNet."

| Q Search in Menu                                                                              | : 0                                                                                                                                                                                                                                                                 |
|-----------------------------------------------------------------------------------------------|---------------------------------------------------------------------------------------------------------------------------------------------------------------------------------------------------------------------------------------------------------------------|
|                                                                                               |                                                                                                                                                                                                                                                                     |
| TouchNet                                                                                      |                                                                                                                                                                                                                                                                     |
| Use the <b>TouchNet</b> link below to:                                                        |                                                                                                                                                                                                                                                                     |
| <ul> <li>Add, update, or remove direct deposit information</li> <li>View your bill</li> </ul> |                                                                                                                                                                                                                                                                     |
| Grant others access to view and pay your bill                                                 |                                                                                                                                                                                                                                                                     |
| Proceed to TouchNet                                                                           |                                                                                                                                                                                                                                                                     |
|                                                                                               | TouchNet         Use the TouchNet link below to:         • Add, update, or remove direct deposit information         • View your bill         • Pay your bill         • Grant others access to view and pay your bill         • Setup billing text alerts and more! |